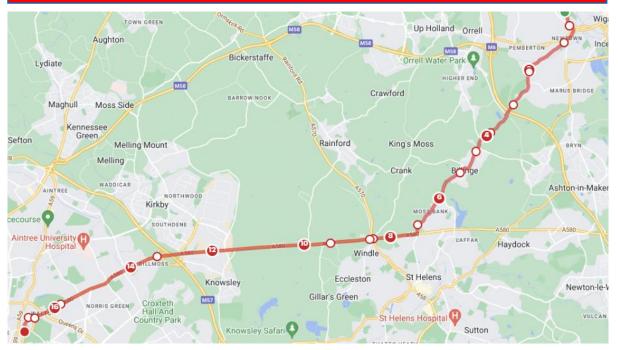

## **WIGAN ATHLETIC TO EVERTON**

- 0.0 Head away from the DW Stadium and head diagonally across the Retail Park
- 0.3 Turn left on Robin Park Road by Asda
- 0.6 Turn right at the end of Robin's Park Road initially on the A49 don't take the immediate right onto Ormskirk Road
- 0.7 At the next junction, fork right to Billinge on A571 Victoria Street
- 1.7 Pass Pemberton Station
- 3.2 Cross over the M6
- 3.3 Turn left on Winstanley Road and immediately right on A571
- 4.3 Core team Checkpoint at Billinge Library just after the Stork Inn
- 4.7 Follow the road around to the right by the Texaco Garage and then turn left (1st exit) at the roundabout
- 5.8 Turn right on Moss Bank Road
- 6.8 At the roundabout with the Moss Bank Hotel in the middle, keep right and keep straight on
- 7.5 Turn right on A580 East Lancs Road and cross of other side at first opportunity
- 8.0 Core Team Checkpoint the Tesco's / Starbucks on the left
- 9.3 Pass the Gamebird pub on your left
- 9.5 Straight on at the roundabout (1st exit)
- 11.0 Core Team Checkpoint at the layby on the left
- 11.4 Straight on at the lights
- 12.4 Straight on at the lights by the car wash
- 12.7 Pass under the M57
- 15.1 Core Team Checkpoint at McDonalds by the Showcase Cinemas
- 15.4 Straight on at the lights by the graveyard
- 15.9 Straight on at the lights with Townsend Avenue
- 16.1 Straight on at the lights with Stopgate Lane
- 17.1 Straight on at the lights with Queen's Drive
- 17.4 Pass under the railway and take the next right on Luxmore Road
- 17.6 At the end, turn left on City Road
- 17.8 –Turn left into Goodison Park