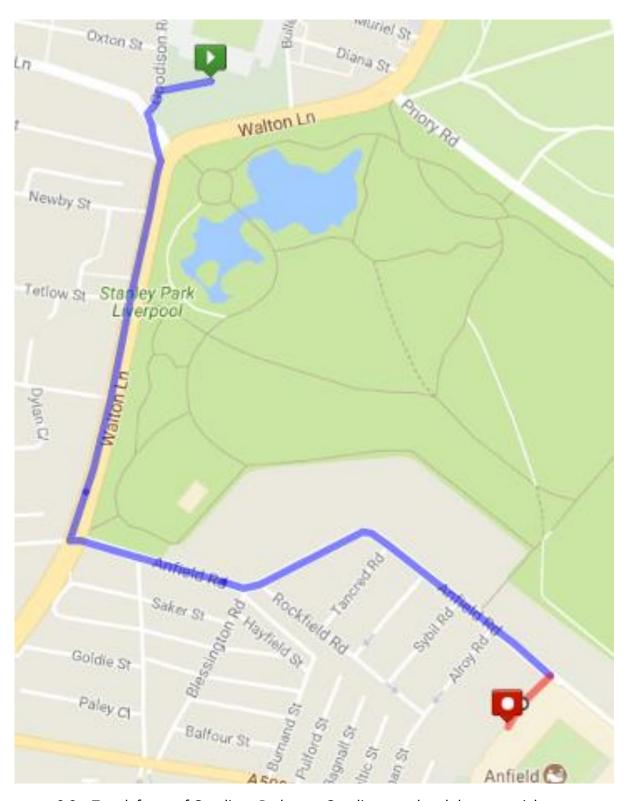

## **EVERTON TO LIVERPOOL**

- 0.0 Turn left out of Goodison Park onto Goodison road and then turn right on Walton Lane in front f the Everton Club Shop
- 0.4 At the end of the park, turn left on Anfield Road
- 0.8 Arrive at Anfield on 97 Avenue