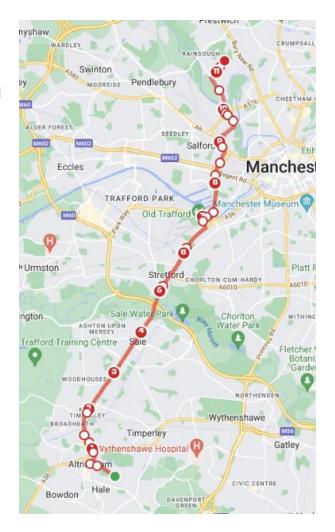

## **MANCHESTER CITY TO ALTRINCHAM**

- 0.0 Continue south on Alan Turing Way
- 0.7 Cross the lights over Ashton Old Road
- 1.4 Cross the lights with Hyde Road
- 1.8 Pass under the railway
- 1.9 Straight on at the lights with Stockport Road (veering slightly left) onto St Johns Road
- 2.1 Turn right at the lights onto Dickenson Road
- 2.3 At the lights, turn left on Birch Hall Lane
- 2.6 At the end, turn left on Birchfields Road
- 2.9 Turn right at the lights on Old Hall Lane
- 3.3 At the end, turn left on Wilmslow Road
- 3.6 Straight over the lights by Ladybarn House
- 3.6 Straight over the lights by Ladybarn House
- 4.5 Straight on at the lights in Withington on Palatine Road by Sainsburys Local
- 5.5 Straight over the lights with Barlow Moor Road
- 6.3 Pass under the M60
- 6.6 Arrive at Boxx2Boxx Coffee
- 7.0 Pass under the M56 onto Wythenshawe Road towards Sale Moor and fork left onto Wythenshawe Road as the road bend to the right
- 8.2 Cross over the tramlines continuing on Wythenshawe Road
- 8.6 At the end, turn left on Ferndown Road
- 8.7 At the end, turn right on Altrincham Road
- 9.0 Straight on (slightly left) on Shaftesbury Avenue heading up the hill past the Welcome to Trafford sign
- 9.7 Turn left at the lights on Thorley Lane
- 10.0 Straight on (2nd exit) at the mini roundabout on Thorley Lane
- 10.6 Turn right at the lights onto Grove Lane
- 11.0 At the end, turn right on Moss Lane
- 11.3 Arrive at Altrincham FC

## **ALTRINCHAM TO SALFORD CITY**

- 0.0 Carry on along Moss Lane
- 0.5 Cross the lights with Oakfield Road by Tesco Extra
- 0.6 Cross the railway and turn right at the lights onto Stamford New Road in Altrincham Town Centre
- 1.0 Cross over the lights with Woodlands Road onto Barrington Avenue
- 1.4 Turn right at the end on Manchester Road
- 1.7 Pass the Retail Park
- 2.1 Pass the Toyota Dealership
- 3.3 Cross the lights with Marsland Road
- 3.5 Handover at the junction with Roebuck Lane
- 4.4 Pass the Shell Garage and Costa
- 4.6 Pass under the M60
- 4.9 As the road forks, keep right towards the cricket ground
- 5.5 Go through the lights after Stretford Mall
- 5.9 Cross over the Bridgewater
- 6.7 Turn left at the Ford dealership on Sir Matt Busby Way
- 6.9 Arrive at Manchester United