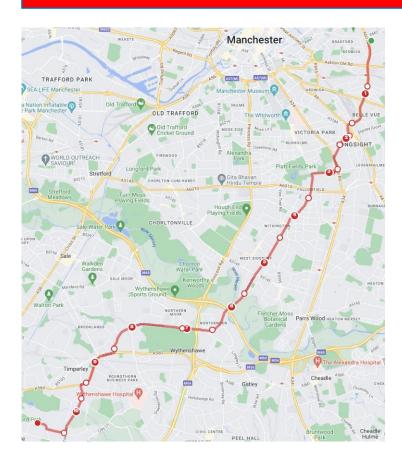

## **MANCHESTER CITY TO ALTRINCHAM**

- 0.0 Continue south on Alan Turing Way
- 0.7 Cross the lights over Ashton Old Road
- 1.4 Cross the lights with Hyde Road
- 1.8 Pass under the railway
- 1.9 Straight on at the lights with Stockport Road (veering slightly left) onto St Johns Road
- 2.1 Turn right at the lights onto Dickenson Road
- 2.3 At the lights, turn left on Birch Hall Lane
- 2.6 At the end, turn left on Birchfields Road
- 2.9 Turn right at the lights on Old Hall Lane
- 3.3 At the end, turn left on Wilmslow Road
- 3.6 Straight over the lights by Ladybarn House
- 3.6 Straight over the lights by Ladybarn House
- 4.5 Straight on at the lights in Withington on Palatine Road by Sainsburys Local
- 5.5 Straight over the lights with Barlow Moor Road
- 6.3 Pass under the M60
- 6.6 Arrive at Boxx2Boxx Coffee
- 7.0 Pass under the M56 onto Wythenshawe Road towards Sale Moor and fork left onto Wythenshawe Road as the road bend to the right
- 8.2 Cross over the tramlines continuing on Wythenshawe Road
- 8.6 At the end, turn left on Ferndown Road
- 8.7 At the end, turn right on Altrincham Road
- 9.0 Straight on (slightly left) on Shaftesbury Avenue heading up the hill past the Welcome to Trafford sign
- 9.7 Turn left at the lights on Thorley Lane
- 10.0 Straight on (2nd exit) at the mini roundabout on Thorley Lane
- 10.6 Turn right at the lights onto Grove Lane
- 11.0 At the end, turn right on Moss Lane
- 11.3 Arrive at Altrincham FC