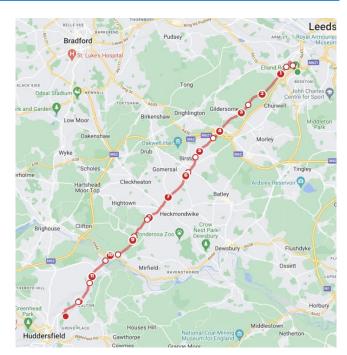

## **LEEDS UNITED to HUDDERSFIELD TOWN**

- 0.0 Head away for Billy Bremner passing back under the M621 into Lowfields Road
- 0.5 At the end, turn left on Gelderd Road
- 1.0 Straight over the lights with the Ring Road by the Porshe Garage
- 3.0 Straight over the lights with Asquith Avenue passing the Gildersome Arms on your left
- 3.9 Straight on at the roundabout (3<sup>rd</sup> exit) passing under the M621 then the M62
- 4.2 Straight on at the roundabout (1<sup>st</sup> exit)
- 4.4 Core Team Checkpoint by Starbucks

- 4.4 Carry on along Gelderd Road past the Retail Park going straight on (2<sup>nd</sup> exit) at the roundabout after Starbucks
- 4.5 Straight through the lights by DW Sports
- 5.6 Straight on at the lights with Leeds Road by Carpets Direct
- 6.3 Straight on at the lights passing the Indian Restaurant on your right
- 7.1 Straight over the lights on Westfield by the Premier mini market
- 7.5 Straight over the lights with Bradford Road
- 7.6 Straight over the lights with Halifax Road
- 8.0 As the road bends to the left, fork right on Roberttown Lane following signs to Roberttown
- 8.5 Core Team Checkpoint in the car park for the New Inn
- 8.5 Carry on down Roberttown Lane immediately going straight over the roundabout (2<sup>nd</sup> exit)
- 0.1 Straight on (1<sup>st</sup> exit) at the mini roundabout staying on Roberttown Lane
- 0.9 Pass the White Gate pub and veer right at the junction onto Leeds Road
- 1.3 Straight on at the lights with Stocks Bank Road
- 1.5 Pass Starbucks and the Shell Garage and then veer right at the lights onto Huddersfield Road
- 1.7 Veer left (1st exit) at Cooper Bridge Roundabout heading towards Huddersfield
- 2.1 Straight on at the lights by the White Cross Inn
- 3.4 Pass the Volvo Garage on your left
- 4.1 Turn left into the retail park by Home Bargains and follow the road round tor the right through the car park
- 4.3 At the end of the retail park, turn left after Argos onto Bradley Mills Road
- 4.5 Cross the river and turn right at the roundabout arriving at the John Smith's Stadium