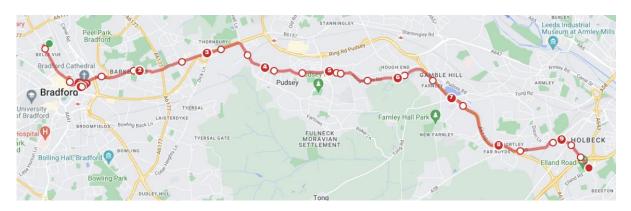

## **BRADFORD CITY TO LEEDS UNITED**

- 0.0 Head back up Valley Parade and turn left on Manningham Lane
- 0.5 Cross the lights with Drewton Road into Manor Row and head down the hill.
- 0.8 Turn left at the mini roundabout (1st exit) after the Midland Hotel and head alongside the shopping centre keeping it on your right
- 0.9 Turn right after M&S along Church Bank and follow the road round to the left and up the hill into Barkerend Road
- 1.2 Cross over the lights with Shipley Airedale Road
- 1.5 Straight on at the roundabout (2<sup>nd</sup> exit) towards Leeds and Thornbury.
- 2.2 Straight on at the lights over the Bradford ring road passing Habib's Restaurant
- 2.8 Pass McDonalds and go straight on keeping the big roundabout on the right
- 3.0 Carry straight on at the end of the big roundabout keeping Kwik Fit on your right
- 3.4 By Thornbury Barracks, turn right at the divided roundabout heading down Galloway Lane
- 3.8 As the road veers slightly to the right, turn left heading up Owlcotes Road
- 4.7 Core Team Checkpoint at the gates of the Cemetery on the right.
- 4.9 At the end, go straight over Lidget Hill into Mount Pleasant Road
- 5.1 At the end, turn right onto The Lanes and then at the end, turn left on Lowtown
- 5.3 As the road veers round to the left, after Vador Security Systems, turn right on Hough Side Road
- 6.4 Straight on at the lights passing Wickes on your left
- 6.5 Turn right at the roundabout (3<sup>rd</sup> exit) heading down the Ring Road
- 6.8 Straight on at the roundabout (2<sup>nd</sup> exit) staying on the Ring Road
- 6.9 Straight on at the lights by the local supermarket
- 7.1 Straight on at the roundabout (2<sup>nd</sup> exit) staying on the Ring Road
- 8.0 Straight on at the lights with Branch Road
- 8.3 Turn left at the roundabout (1<sup>st</sup> exit) by the Citroen Garage heading down Whitehall Road
- 8.8 Cross over the railway
- 9.0 Turn right along the footpath just before the pedestrian crossing and follow the footpath through to Gelderd Road
- 9.2 Cross Gelderd Road and head straight on Lowfields Road
- 9.5 Pass under the M621
- 9.7 Arrive at the Billy Bremner Statue